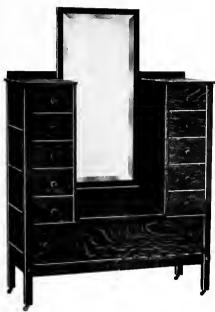

Chiffonier No. 1045.

Quartered Oak, Weathered and Early English. 18x24 in. Plain Plate. 20x34 in. Top. Wood Knobs. Weight 165 lbs. Price \$32.00.

Commode No. 1035.

Quartered Oak, Weathered and Early English. 20x34 in. Top. Wood Knobs. Weight 95 lbs. Price \$14.50.